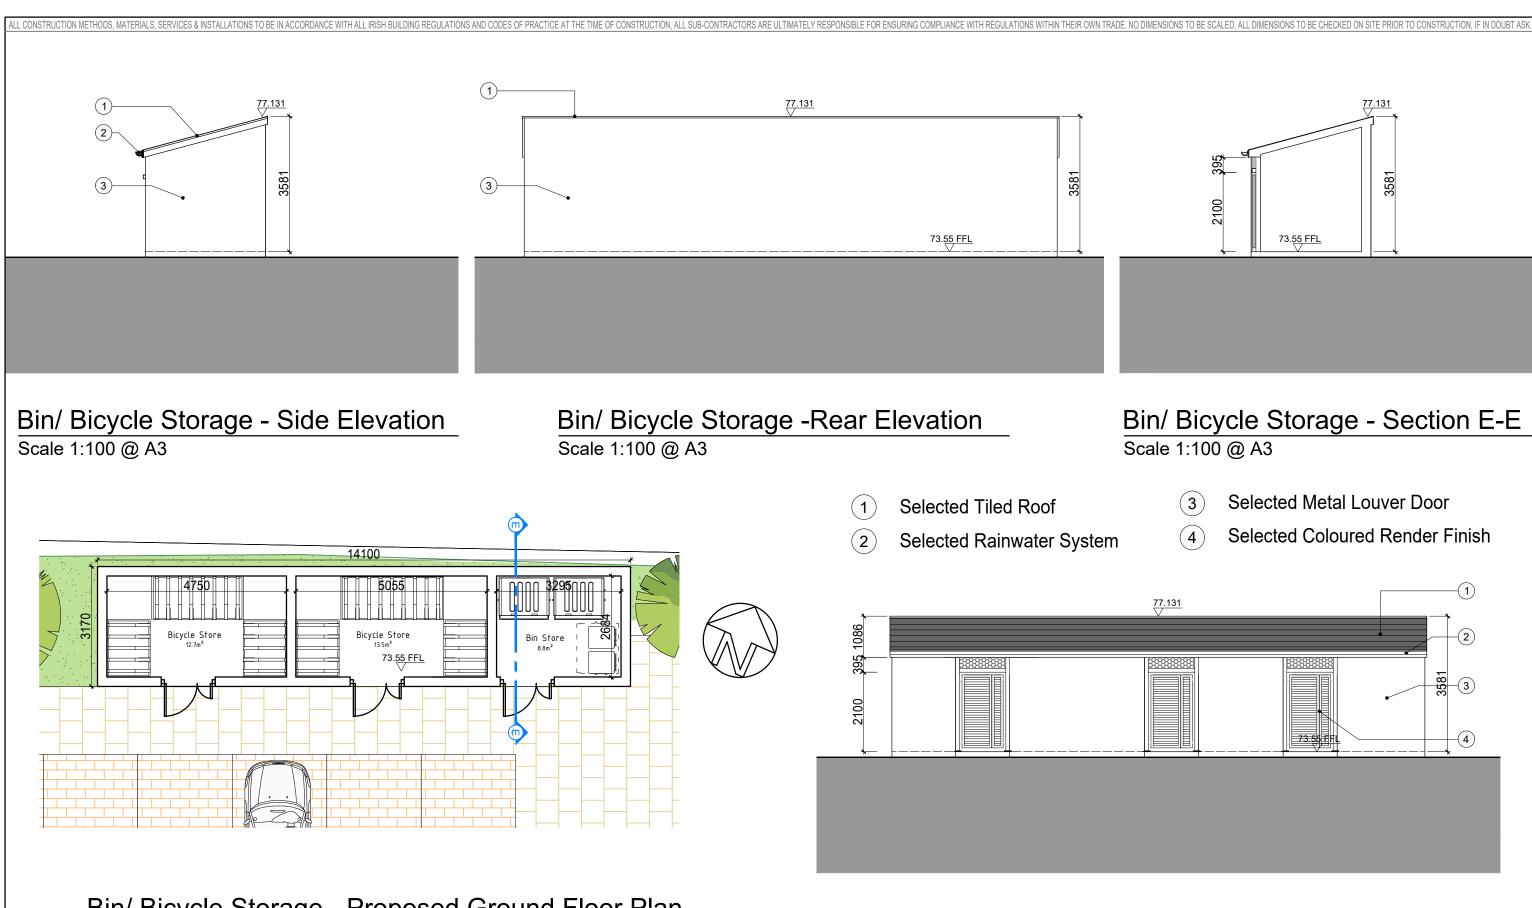

Bin/ Bicycle Storage - Proposed Ground Floor Plan
Scale 1:100 @ A3

## Bin/ Bicycle Storage -Front Elevation

Scale 1:100 @ A3

| REVISIONS AFTER LAST PLOT: | OF THE ARCHIVE  | New Street, Rathangan,                                                                                | DATE: 21/03/2024 SCALE: 1:100@A3                                                                                               |                  |                   |
|----------------------------|-----------------|-------------------------------------------------------------------------------------------------------|--------------------------------------------------------------------------------------------------------------------------------|------------------|-------------------|
|                            |                 |                                                                                                       | DRAWN: RN<br>K:\20003\P                                                                                                        | JOB NO.<br>20003 | DWG. NO.<br>P-031 |
|                            |                 | DRAWING: Bin & Bicycle Store Building Plans, Elevations, Sections                                     | Stage:<br>PLANNING                                                                                                             | Revision:        |                   |
|                            | • FORCERD INF • | walsh associates ARCHITECTS & PROJECT MANAGERS Copyright © 2003 Walsh Associates All Rights Reserved. | Merchants House,<br>27-30 Merchants Quay, Dublin 8.<br>Tel: (01) 633 4261. Fax (01) 633 4265<br>Email: info@walshassociates.ie |                  | 55                |